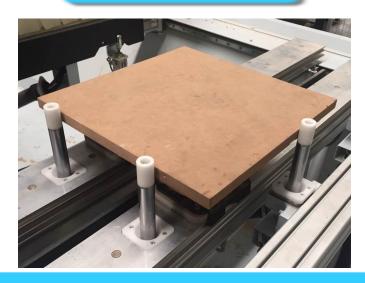

| Application | CNC machinery center                                                                                                                                                                                                        |
|-------------|-----------------------------------------------------------------------------------------------------------------------------------------------------------------------------------------------------------------------------|
| product     | MAL40, TWQ series                                                                                                                                                                                                           |
| Spec.       | 1. The appearance are different according the machine structure. 2. According different requirement, the material of the rod is different. Like steel aluminum and POM. 3. The function is similar as the Stopper cylinder. |