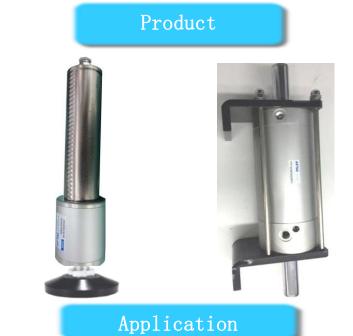

## Product

Application

## **Cutting**

**Edge Banding** 

**Drilling** 

**CNC Processing** 

**Polishing** 

| Application       | Cutting and drilling machine                                                                               |
|-------------------|------------------------------------------------------------------------------------------------------------|
| product           | MAL63, SC100                                                                                               |
| Work<br>condition | Without additional guide, the rod will resist eccentric load                                               |
| Spec.             | 1. The longer bush to resist load. 2. The bigger rod and the small tolerance maintain the rod work smooth. |