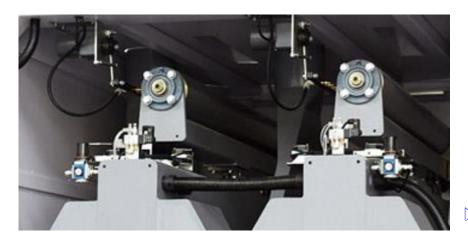

| Application | CNC machinery center                                                                                                                                                                                                        |
|-------------|-----------------------------------------------------------------------------------------------------------------------------------------------------------------------------------------------------------------------------|
| product     | MAL40, TWQ series                                                                                                                                                                                                           |
| Spec.       | 1. The appearance are different according the machine structure. 2. According different requirement, the material of the rod is different. Like steel aluminum and POM. 3. The function is similar as the Stopper cylinder. |