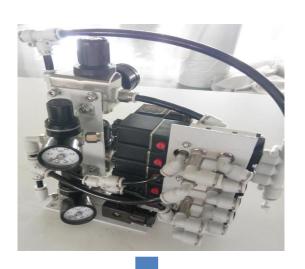

| Application | Edge banding, polishing machine                         |
|-------------|---------------------------------------------------------|
| product     | Combined Valves                                         |
| Spec.       | Modularization, save the space, convenient to assemble. |