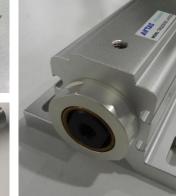

## **Cutting**

**Edge Banding** 

**Drilling** 

**CNC Processing** 

**Polishing** 

| Application       | Cutting and drilling machine                                                                               |
|-------------------|------------------------------------------------------------------------------------------------------------|
| product           | MAL63, SC100                                                                                               |
| Work<br>condition | Without additional guide, the rod will resist eccentric load                                               |
| Spec.             | 1. The longer bush to resist load. 2. The bigger rod and the small tolerance maintain the rod work smooth. |