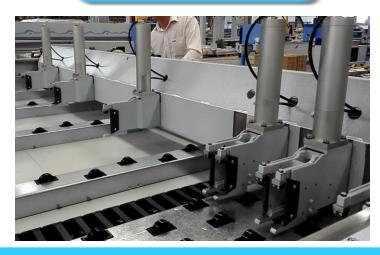

## Product

Application

| Application | CNC machinery center                                                                                                                                                                                                        |
|-------------|-----------------------------------------------------------------------------------------------------------------------------------------------------------------------------------------------------------------------------|
| product     | MAL40, TWQ series                                                                                                                                                                                                           |
| Spec.       | 1. The appearance are different according the machine structure. 2. According different requirement, the material of the rod is different. Like steel aluminum and POM. 3. The function is similar as the Stopper cylinder. |