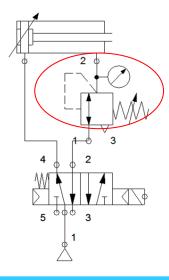

| Application | Edge banding, polishing machine                         |
|-------------|---------------------------------------------------------|
| product     | Combined Valves                                         |
| Spec.       | Modularization, save the space, convenient to assemble. |