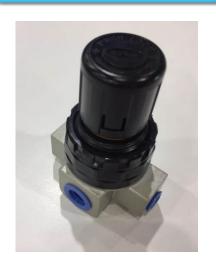

## Regulator

| Application | Edge banding machine                                  |
|-------------|-------------------------------------------------------|
| product     | SDR200                                                |
| Spec.       | Fast release and balance while the pressure increased |