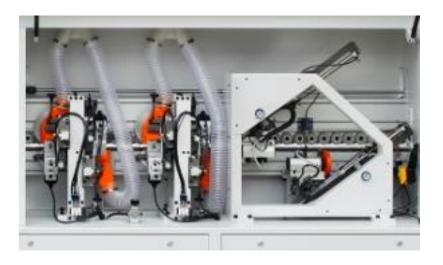

| Application | Edge banding, polishing machine                         |
|-------------|---------------------------------------------------------|
| product     | Combined Valves                                         |
| Spec.       | Modularization, save the space, convenient to assemble. |