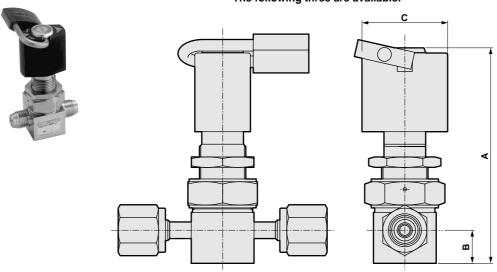

## **Dimensions**

## OGD\*0V- With locking mechanism

- ☐ Handle can be padlocked not to move.
- (1) Locked when valve open
- (2) Locked when valve closed
- (3) Locked when valve open/closed The following three are available:

| Model No. | A   | В    | C  |
|-----------|-----|------|----|
| OGD10V-□  | 94  | 14.3 | 37 |
| OGD20V-   | 118 | 16   | 47 |

<sup>\*</sup> Contact your CKD representative for details on the model No., etc.

## **Outline drawing**