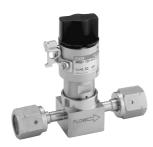

## OGD\*0V- With locking mechanism

- ☐ Handle can be padlocked not to move.
- (1) Locked when valve open
- (2) Locked when valve closed
- (3) Locked when valve open/closed The following three are available: