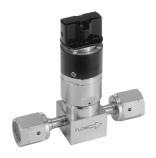

## MGD10V With double action mechanism MGD10V With locking mechanism

 ■ Malfunctions are eliminated by pushing and turning the handle (double action).

☐ Contact your CKD representative for details on the model No., etc.