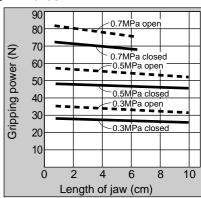

## Gripping power performance data

Gripping power that functions to open and closed directions with jaw length  $\ell$  of hand at supply pressure 0.3, 0.5 and 0.7 MPa is shown.

Open direction (<</li>
) - - - - · (shown with broken line)
Closed direction (■) (shown with continuous line)

(Note) Grip performance data indicates the grip for one jaw. Since two jaws are used, double the grip in the graph when making a selection.

## ● BHE-05CS

● BHE-06CS

BSA2 LHA LHAG HKP HLA/ HLB HLAG HLBG HEP HCP **HMF HMFB** HFP HLC HGP FH500 HBL HDL HMD HJL CKG CK CKA

CKS

CKF

CKJ

CKL2

CKL2 -\*-HC