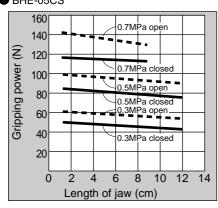

## Gripping power performance data

Gripping power that functions to open and closed directions with jaw length  $\ell$  of hand at supply pressure 0.3, 0.5 and 0.7 MPa is shown.

Open direction (<</li>
) - - - - · (shown with broken line)
Closed direction (■) (shown with continuous line)

(Note) Grip performance data indicates the grip for one jaw. Since two jaws are used, double the grip in the graph when making a selection.

## ● BHE-01CS

● BHE-03CS

● BHE-04CS