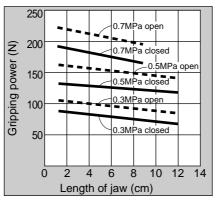

## Gripping power performance data

Gripping power that functions to open and closed directions with jaw length  $\ell$  of hand at supply pressure 0.3, 0.5 and 0.7 MPa is shown.

Open direction (<</li>
) - - - - · (shown with broken line)
Closed direction (■) (shown with continuous line)

(Note) Grip performance data indicates the grip for one jaw. Since two jaws are used, double the grip in the graph when making a selection.

## ● BHE-05CS

● BHE-06CS

BSA2 LHA LHAG HKP HLA/ HLB HLAG HLBG HEP HCP **HMF HMFB** HFP HLC HGP FH500 HBL HDL HMD HJL CKG CK CKA

CKS

CKF

CKJ

CKL2

CKL2 -\*-HC