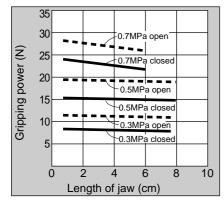

## Gripping power performance data

Gripping power that functions to open and closed directions with jaw length  $\ell$  of hand at supply pressure 0.3, 0.5 and 0.7 MPa is shown.

Open direction (<</li>
) - - - - · (shown with broken line)
Closed direction (■) (shown with continuous line)

(Note) Grip performance data indicates the grip for one jaw. Since two jaws are used, double the grip in the graph when making a selection.

## ● BHE-01CS

● BHE-03CS

● BHE-04CS