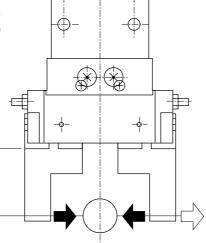

## Centering hand

RRC

GRC

RV3\*

NHS

HR

LN

FH100

HAP

## Gripping power performance data

Gripping power that functions to open and closed directions with jaw length  $\ell$  of hand at supply pressure 0.3, 0.5 and 0.7 MPa is shown.

Open direction (<</li>
) - - - - · (shown with broken line)
Closed direction (■) (shown with continuous line)

(Note) Grip performance data indicates the grip for one jaw. Since two jaws are used, double the grip in the graph when making a selection.



## ● BHE-01CS



● BHE-03CS



● BHE-04CS



## ● BHE-05CS



● BHE-06CS



BSA2 LHA LHAG HKP HLA/ HLB HLAG HLBG HEP HCP **HMF HMFB** HFP HLC HGP FH500 HBL HDL HMD HJL CKG CK CKA

CKS

CKF

CKJ

CKL2

CKL2 -\*-HC

CKH2

CKLB2

FJ

FK Ending

Centering hand Hand