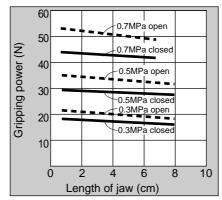

## Gripping power performance data

Gripping power that functions to open and closed directions with jaw length  $\ell$  of hand at supply pressure 0.3, 0.5 and 0.7 MPa is shown.

Open direction (<</li>
) - - - - · (shown with broken line)
Closed direction (■) (shown with continuous line)

(Note) Grip performance data indicates the grip for one jaw. Since two jaws are used, double the grip in the graph when making a selection.

## ● BHE-01CS

● BHE-03CS

● BHE-04CS