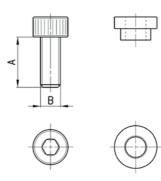

#### Screws for assembling, Series MC (kit E)

Supplied with:

| DIMENSIONS | 8    |    |    |      |
|------------|------|----|----|------|
| Mod.       | Α    | В  | SW | Size |
| MC1-VM     | 48,5 | M4 | 4  | 1    |
| MC2-VM     | 65,5 | M5 | 4  | 2    |

| DIMENSIONS | S    |    |      |    |    |     |      |
|------------|------|----|------|----|----|-----|------|
| Mod.       | Α    | В  | С    | D  | SW | SW1 | size |
| MC1-VMF    | 48,5 | M4 | 42,5 | M4 | 4  | 4   | 1    |
| MC2-VMF    | 65,5 | M5 | 59,5 | M5 | 4  | 4   | 2    |