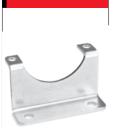

Mounting bracket R - D (G1/4 - G1/8)

Mod. C114-ST/2

Mounting bracket, Series MC

Mod. C238-ST/1