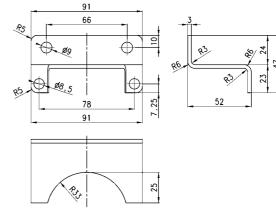

## Mounting bracket, Series C

Mounting bracket R-F-L-B (for C401) Supplied with: 2x screws

Mod.

C401-ST

#### Mounting bracket, Series C

Mounting bracker for C401 except for D (filter regulator) supplied with:

2x screws

2x nuts

Mod.

C401-ST/2