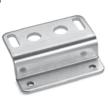

# Mounting bracket, Series MC - M - N

Mounting bracket R - D (G1/4 - G1/8)

Mod.

Mounting bracket, Series MC - M - N

Mounting bracket R-D (G1/4 - G1/8 )

Mod.

C114-ST/1

Mounting bracket, Series MC - M - N

Mounting bracket R - D (G1/4 - G1/8)

Mod. C114-ST/2

Mounting bracket, Series MC

Mod. C238-ST/1