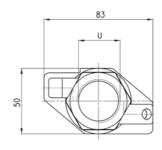

## Terminal flanges, Series MC (kit A)

Terminal flanges left and right supplied with:

4x screws

2x O-Ring

| DIMENSIONS | 3  |      |    |    |    |    |    |      |   |
|------------|----|------|----|----|----|----|----|------|---|
| Mod.       | Α  | В    | С  | D  | E  | N  | М  | U    |   |
| MC104-FL   | 25 | 34   | M5 | 15 | M5 | 45 | 12 | G1/4 | 1 |
| MC238-FL   | 35 | 44,5 | M5 | 20 | -  | 60 | 14 | G3/8 | 2 |
| MC2O2-FL   | 35 | 44,5 | M5 | 20 | -  | 60 | 14 | G1/2 | 2 |