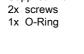

## Screws for assembling, Series C

Screw for assembling F-L-R-D (for C401) Supplied with: 2x screws 1x OR 3150 (spare part only)

Mod. C4-V