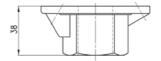

## Pressure gauges Mod. M...-R12

| DIMENSIONS |      |      |      |    |       |
|------------|------|------|------|----|-------|
| Mod.       | Α    | В    | С    | D  | Scale |
| M043-R06   | R1/8 | 39,5 | 24   | 10 | 0-6   |
| M043-R12   | R1/8 | 39,5 | 24   | 10 | 0-12  |
| M053-R12   | R1/8 | 51   | 27,5 | 10 | 0-12  |
| M063-R12   | R1/4 | 63   | 28,5 | 13 | 0-12  |

Pressure gauges Mod. M... -P12

| DIMENSIONS |      |      |    |    |       |
|------------|------|------|----|----|-------|
| Mod.       | Α    | В    | С  | D  | Scale |
| M043-P04   | R1/8 | 39,5 | 40 | 10 | 0-4   |
| M043-P06   | R1/8 | 39,5 | 40 | 10 | 0-6   |
| M043-P10   | R1/8 | 39,5 | 40 | 10 | 0-10  |
| M043-P12   | R1/8 | 39,5 | 40 | 10 | 0-12  |
| M053-P04   | R1/8 | 51   | 46 | 10 | 0-4   |
| M053-P06   | R1/8 | 51   | 46 | 10 | 0-6   |
| M053-P10   | R1/8 | 51   | 46 | 10 | 0-10  |
| M053-P12   | R1/8 | 51   | 46 | 10 | 0-12  |
| M063-P04   | R1/4 | 62,5 | 50 | 13 | 0-4   |
| M063-P06   | R1/4 | 62,5 | 50 | 13 | 0-6   |
| M063-P12   | R1/4 | 62,5 | 50 | 13 | 0-12  |

Pressure gauges Mod. M... - F12

| DIMENSION | S    |    |    |    |    |    |     |       |
|-----------|------|----|----|----|----|----|-----|-------|
| Mod.      | Α    | В  | С  | D  | E  | F  | G   | Scale |
| M043-F04  | R1/8 | 40 | 40 | 10 | 61 | 51 | 3,5 | 0-4   |
| M043-F06  | R1/8 | 40 | 40 | 10 | 61 | 51 | 3,5 | 0-6   |
| M043-F10  | R1/8 | 40 | 40 | 10 | 61 | 51 | 3,5 | 0-10  |
| M043-F12  | R1/8 | 40 | 40 | 10 | 61 | 51 | 3,5 | 0-12  |
| M063-F12  | R1/4 | 63 | 51 | 13 | 85 | 75 | 3,5 | 0-12  |