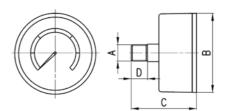

## Pressure gauges Mod. M...-R12

| DIMENSIONS |      |      |      |    |       |
|------------|------|------|------|----|-------|
| Mod.       | Α    | В    | С    | D  | Scale |
| M043-R06   | R1/8 | 39,5 | 24   | 10 | 0-6   |
| M043-R12   | R1/8 | 39,5 | 24   | 10 | 0-12  |
| M053-R12   | R1/8 | 51   | 27,5 | 10 | 0-12  |
| M063-R12   | R1/4 | 63   | 28,5 | 13 | 0-12  |

Pressure gauges Mod. M... -P12

| DIMENSIONS |      |      |    |    |       |
|------------|------|------|----|----|-------|
| Mod.       | Α    | В    | С  | D  | Scale |
| M043-P04   | R1/8 | 39,5 | 40 | 10 | 0-4   |
| M043-P06   | R1/8 | 39,5 | 40 | 10 | 0-6   |
| M043-P10   | R1/8 | 39,5 | 40 | 10 | 0-10  |
| M043-P12   | R1/8 | 39,5 | 40 | 10 | 0-12  |
| M053-P04   | R1/8 | 51   | 46 | 10 | 0-4   |
| M053-P06   | R1/8 | 51   | 46 | 10 | 0-6   |
| M053-P10   | R1/8 | 51   | 46 | 10 | 0-10  |
| M053-P12   | R1/8 | 51   | 46 | 10 | 0-12  |
| M063-P04   | R1/4 | 62,5 | 50 | 13 | 0-4   |
| M063-P06   | R1/4 | 62,5 | 50 | 13 | 0-6   |
| M063-P12   | R1/4 | 62,5 | 50 | 13 | 0-12  |