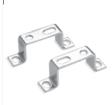

# Mounting bracket, Series MC (kit B)

Mounting brackets for terminals 1/4, 3/8, 1/2 supplied with:

2x brackets

4x screws M5

Mod.

MC104-ST