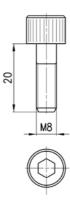

#### Screws for assembling, Series MC (kit E)

Supplied with:

| DIMENSIONS | 8    |    |    |      |
|------------|------|----|----|------|
| Mod.       | Α    | В  | SW | Size |
| MC1-VM     | 48,5 | M4 | 4  | 1    |
| MC2-VM     | 65,5 | M5 | 4  | 2    |