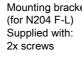

#### Mounting bracket, Series N

Mounting bracket (for N204 F-L) Supplied with:

Mod. N204-ST