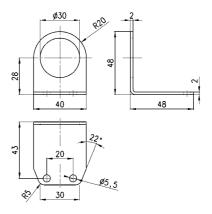

Mounting bracket R - D (G1/4 - G1/8)

Mod. C114-ST/2

Mounting bracket, Series MC

Mod. C238-ST/1