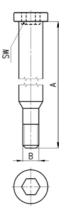

#### Screws for assembling, Series MC (kit E)

Supplied with:

| DIMENSIONS | 8    |    |    |      |
|------------|------|----|----|------|
| Mod.       | Α    | В  | SW | Size |
| MC1-VM     | 48,5 | M4 | 4  | 1    |
| MC2-VM     | 65,5 | M5 | 4  | 2    |