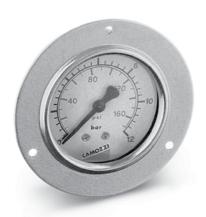

# Pressure gauges for regulators and filter-regulators Series C, MC, M and N

Different scales

Connections: radial, rear, for panel mounting

Precision class CL 1,6

Information for the correct choice of the pressure gauge. The measurement range of the pressure gauge should be choosen considering the type of application following these criteria:

- constant pressure or with slow fluctuations should be within 75% of the maximun scale value.
- pulsing pressure or rapid fluctuations should be within 65% of the maximum scale value.
- pressure peaks should never exceed the maximum scale value.