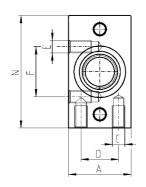

#### Fixing flange, Series C

Fixing flange for C401 supplied with:

4x screws

2x O-Ring 3150

| DIMENSIONS |      |                            |
|------------|------|----------------------------|
| Mod.       | U    | Mounting                   |
| C434-FL    | G3/4 | from G3/4 (right and left) |
| C401-FL    | G1   | from G1 (right and left )  |