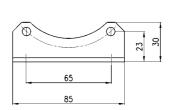

## Mounting bracket, Series C

Mounting bracket R-F-L-B (for C401) Supplied with: 2x screws

Mod.

C401-ST

#### Mounting bracket, Series C

Mounting bracker for C401 except for D (filter regulator) supplied with:

2x screws

2x nuts

Mod.

C401-ST/2