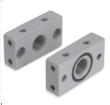

## Mounting bracket, Series C

Mounting bracket R-F-L-B (for C401) Supplied with: 2x screws

Mod.

C401-ST

#### Mounting bracket, Series C

Mounting bracker for C401 except for D (filter regulator) supplied with:

2x screws

2x nuts

Mod.

C401-ST/2