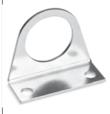

# Mounting bracket, Series MC - M - N

Mounting bracket R - D (G1/4 - G1/8)

Mod.

Mounting bracket, Series MC - M - N

Mounting bracket R-D (G1/4 - G1/8 )

Mod.

C114-ST/1

Mounting bracket, Series MC - M - N

Mounting bracket R - D (G1/4 - G1/8)

Mod. C114-ST/2

Mounting bracket, Series MC

Mod. C238-ST/1