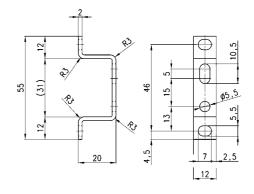

#### Mounting bracket, Series N

Mounting bracket (for N204 F-L) Supplied with:

Mod. N204-ST