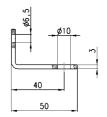

# Mounting bracket, Series MC - M - N

Mounting bracket R - D (G1/4 - G1/8)

Mod.

Mounting bracket, Series MC - M - N

Mounting bracket R-D (G1/4 - G1/8 )

Mod.

C114-ST/1

Mounting bracket, Series MC - M - N

Mounting bracket R - D (G1/4 - G1/8)

Mod. C114-ST/2

Mounting bracket, Series MC

Mod. C238-ST/1