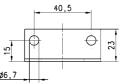

# Mounting bracket, Series MC - M - N

Mounting bracket R - D (G1/4 - G1/8)

Mod.

Mounting bracket, Series MC - M - N

Mounting bracket R-D (G1/4 - G1/8 )

Mod.

C114-ST/1

Mounting bracket, Series MC - M - N