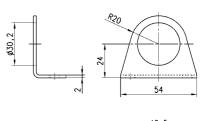

#### Mounting bracket, Series N

Mounting bracket (for N204 F-L) Supplied with:

Mod. N204-ST