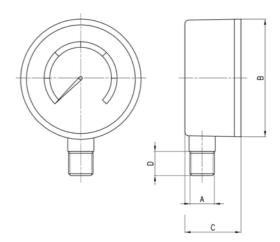

## Pressure gauges Mod. M...-R12

| DIMENSIONS |      |      |      |    |       |
|------------|------|------|------|----|-------|
| Mod.       | Α    | В    | С    | D  | Scale |
| M043-R06   | R1/8 | 39,5 | 24   | 10 | 0-6   |
| M043-R12   | R1/8 | 39,5 | 24   | 10 | 0-12  |
| M053-R12   | R1/8 | 51   | 27,5 | 10 | 0-12  |
| M063-R12   | R1/4 | 63   | 28,5 | 13 | 0-12  |

Pressure gauges Mod. M... -P12

| DIMENSIONS |      |      |    |    |       |
|------------|------|------|----|----|-------|
| Mod.       | Α    | В    | С  | D  | Scale |
| M043-P04   | R1/8 | 39,5 | 40 | 10 | 0-4   |
| M043-P06   | R1/8 | 39,5 | 40 | 10 | 0-6   |
| M043-P10   | R1/8 | 39,5 | 40 | 10 | 0-10  |
| M043-P12   | R1/8 | 39,5 | 40 | 10 | 0-12  |
| M053-P04   | R1/8 | 51   | 46 | 10 | 0-4   |
| M053-P06   | R1/8 | 51   | 46 | 10 | 0-6   |
| M053-P10   | R1/8 | 51   | 46 | 10 | 0-10  |
| M053-P12   | R1/8 | 51   | 46 | 10 | 0-12  |
| M063-P04   | R1/4 | 62,5 | 50 | 13 | 0-4   |
| M063-P06   | R1/4 | 62,5 | 50 | 13 | 0-6   |
| M063-P12   | R1/4 | 62,5 | 50 | 13 | 0-12  |

Pressure gauges Mod. M... - F12

| DIMENSION | S    |    |    |    |    |    |     |       |
|-----------|------|----|----|----|----|----|-----|-------|
| Mod.      | Α    | В  | С  | D  | E  | F  | G   | Scale |
| M043-F04  | R1/8 | 40 | 40 | 10 | 61 | 51 | 3,5 | 0-4   |
| M043-F06  | R1/8 | 40 | 40 | 10 | 61 | 51 | 3,5 | 0-6   |
| M043-F10  | R1/8 | 40 | 40 | 10 | 61 | 51 | 3,5 | 0-10  |
| M043-F12  | R1/8 | 40 | 40 | 10 | 61 | 51 | 3,5 | 0-12  |
| M063-F12  | R1/4 | 63 | 51 | 13 | 85 | 75 | 3,5 | 0-12  |