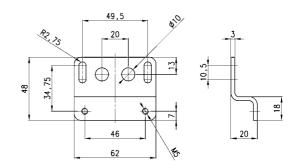

# Mounting bracket, Series MC - M - N

Mounting bracket R - D (G1/4 - G1/8)

Mod.

Mounting bracket, Series MC - M - N

Mounting bracket R-D (G1/4 - G1/8 )

Mod.

C114-ST/1

Mounting bracket, Series MC - M - N

Mounting bracket R - D (G1/4 - G1/8)

Mod. C114-ST/2

Mounting bracket, Series MC

Mod. C238-ST/1