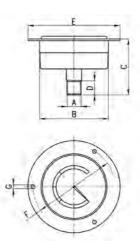

Pressure gauges Mod. M... - F12

| DIMENSION | S    |    |    |    |    |    |     |       |
|-----------|------|----|----|----|----|----|-----|-------|
| Mod.      | Α    | В  | С  | D  | E  | F  | G   | Scale |
| M043-F04  | R1/8 | 40 | 40 | 10 | 61 | 51 | 3,5 | 0-4   |
| M043-F06  | R1/8 | 40 | 40 | 10 | 61 | 51 | 3,5 | 0-6   |
| M043-F10  | R1/8 | 40 | 40 | 10 | 61 | 51 | 3,5 | 0-10  |
| M043-F12  | R1/8 | 40 | 40 | 10 | 61 | 51 | 3,5 | 0-12  |
| M063-F12  | R1/4 | 63 | 51 | 13 | 85 | 75 | 3,5 | 0-12  |