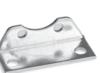

#### Mounting bracket, Series N

Mounting bracket (for N204 F-L) Supplied with:

Mod. N204-ST