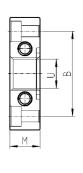

## Terminal flanges, Series MC (kit A)

Terminal flanges left and right supplied with:

4x screws

2x O-Ring

| DIMENSIONS | 3  |      |    |    |    |    |    |      |   |
|------------|----|------|----|----|----|----|----|------|---|
| Mod.       | Α  | В    | С  | D  | E  | N  | М  | U    |   |
| MC104-FL   | 25 | 34   | M5 | 15 | M5 | 45 | 12 | G1/4 | 1 |
| MC238-FL   | 35 | 44,5 | M5 | 20 | -  | 60 | 14 | G3/8 | 2 |
| MC2O2-FL   | 35 | 44,5 | M5 | 20 | -  | 60 | 14 | G1/2 | 2 |