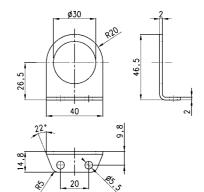

Mounting bracket R - D (G1/4 - G1/8)

Mod. C114-ST/2

Mounting bracket, Series MC

Mod. C238-ST/1