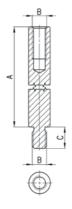

#### Screws for assembling, Series MC (kit F)

Supplied with: 2x m 2x fe 1x O

| male screws,<br>emale screws and<br>O-Ring | MS |          | SW1 |
|--------------------------------------------|----|----------|-----|
|                                            |    | <u> </u> |     |
|                                            |    |          |     |
|                                            |    | В        | _ D |

| DIMENSIONS | S    |    |      |    |    |     |      |
|------------|------|----|------|----|----|-----|------|
| Mod.       | Α    | В  | С    | D  | SW | SW1 | size |
| MC1-VMF    | 48,5 | M4 | 42,5 | M4 | 4  | 4   | 1    |
| MC2-VMF    | 65,5 | M5 | 59,5 | M5 | 4  | 4   | 2    |